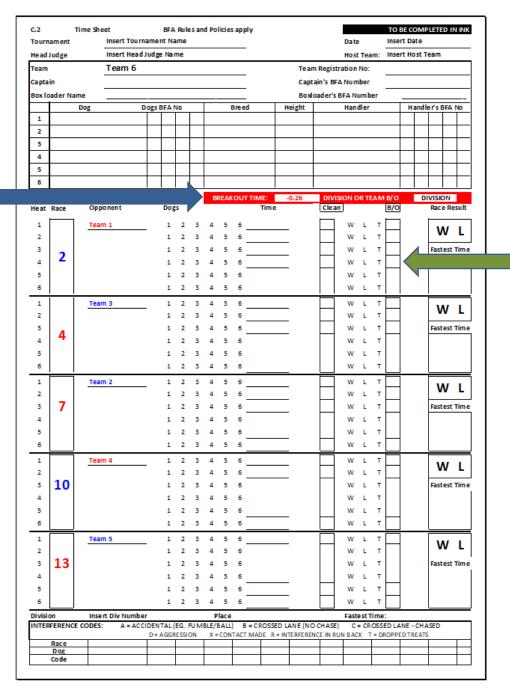

### **Scribe Duties**

- Check you have the correct C2 paperwork
- Circle around the appropriate number 1 6 for the four dogs running in each leg (Team Captain or their representative should inform you – if not ask!)
- check the jump height is correct according to which dogs are actually running in each leg. (If you see that jumps have been set to the wrong height let the Team Captain know - #bekind.)
- keep an eye open for interference in the run back area
- if someone is using treats as a reward that they are given from the hand from a secure container behind the 25 ft mark in the run back area.

## Scribe Duties – Break Outs (B/O)

- B/O are now 0.25sec below the fastest team or declared time.
- A team can now only B/O twice
- Check B/O (times on the C2 it will show whether the B/O time is for the division or the team
- B/O's do not apply to Division 1
- Divisional B/O times will apply to all teams running under their current seed time
- Team B/O time will apply to a team running under a declared time
- Inform the Line Judge and Divisional Judge immediately if the team ran a B/O time
- Tick the B/O Box

### At the end of each leg:

• listen to the Divisional Judge who will inform of any no times, i.e. N/T or INT N/T etc.

 record the time for the team on the C2 and circle whether it was a W (win), L (lost) or T (tied)

#### At the end of the race:

- Any alterations are to be initialled by the Divisional Judge
- Circle the W or L (win or loss) for the race result as appropriate and document the time of the fastest leg
- Check that everything that should be is completed.
- Pass the clipboard with the C2 sheet on it to Admin team and collect the C2 form for the next race.