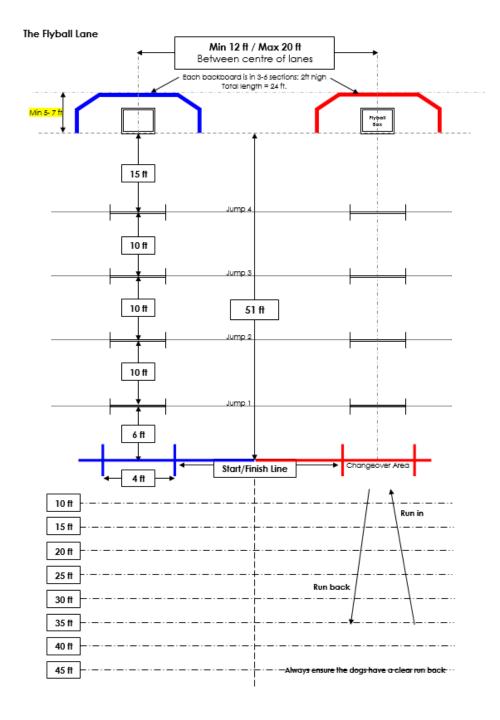

# **BFA Ring Party Training**

2022

bfaregionalreps@gmail.com

## Agenda

8.

9.

Q&A



| 1. | The Regional Reps                | 3  |
|----|----------------------------------|----|
| 2. | The Flyball Lanes                | 4  |
| 3. | Who Makes Up the Ring Party?     | 6  |
| 4. | The Box Judge                    | 9  |
| 5. | The Line Judge                   | 14 |
| 6. | The Scribe                       | 19 |
| 7. | The Importance of the Ring Party | 26 |
| 8. | The Divisional Judge             |    |

# The Regional Reps!

A new way of organising our BFA world, so we have more Reps in each region to help ensure we can support the BFA members quickly and easily







# **The Flyball Lanes**

## **The Flyball Lanes**





# Who Makes Up the Ring Party?

## Who makes up the Ring Party:

### **Divisional Judge**

### **Blue Lane**

Scribe
Line Judge
Box Judge



### **Red Lane**

Scribe
Line Judge
Box Judge

# What we ask of you all

- Have a sound knowledge of the Rules of Racing (Section 5).
  - This training will help you with that! But we do encourage you to download and look at the BFA Rules on the website.

 Which ever role you are doing, work as a team with the rest of the Ring Party



# The Box Judge

## Where the box judge sits

- At the box end of the lane outside the line of the jumps and the box
- Seated so the following can be seen:
  - ✓ box
  - ✓ box loader
  - ✓ line judge
  - ✓ dogs coming all the way down the lane
  - ✓ the line of jumps.



### **Box Judge Duties**

#### **Check the fo