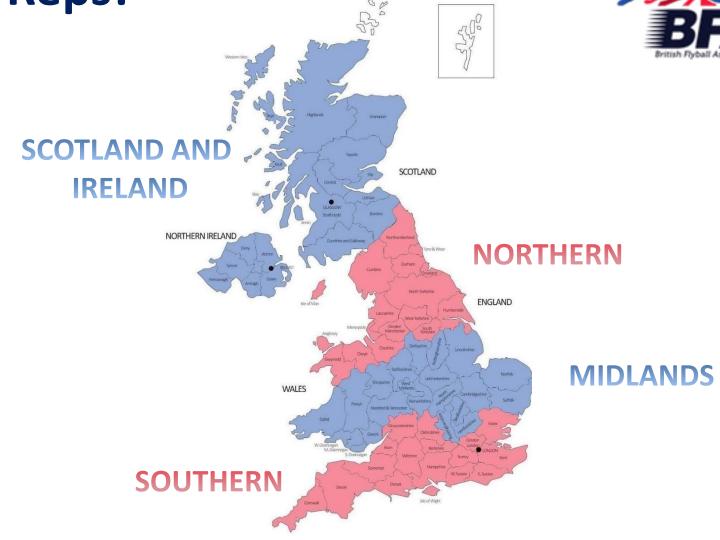

# The Regional Reps!

A new way of organising our BFA world, so we have more Reps in each region to help ensure we can support the BFA members quickly and easily